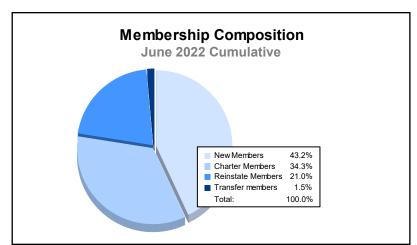

District LA 6

As of June 2022 Cumulative

| Year      | New<br>Clubs | Dropped<br>Clubs | Gain/<br>Loss<br>Clubs | New<br>Members | Charter<br>Members | Reinstate<br>Members | Transfer<br>Members | Total<br>Member<br>Added | Total<br>Members<br>Dropped | Gain/<br>Loss<br>Members |
|-----------|--------------|------------------|------------------------|----------------|--------------------|----------------------|---------------------|--------------------------|-----------------------------|--------------------------|
| 2017-2018 | 1            | 0                | 1                      | 257            | 35                 | 34                   | 2                   | 328                      | 215                         | 113                      |
| 2018-2019 | 3            | 1                | 2                      | 189            | 91                 | 22                   | 1                   | 303                      | 295                         | 8                        |
| 2019-2020 | 1            | 1                | 0                      | 89             | 44                 | 14                   | 8                   | 155                      | 262                         | -107                     |
| 2020-2021 | 1            | 5                | -4                     | 177            | 59                 | 10                   | 2                   | 248                      | 326                         | -78                      |
| 2021-2022 | 3            | 8                | -5                     | 142            | 113                | 69                   | 5                   | 329                      | 387                         | -58                      |
| Average   | 2            | 3                | -1                     | 171            | 68                 | 30                   | 4                   | 273                      | 297                         | -24                      |