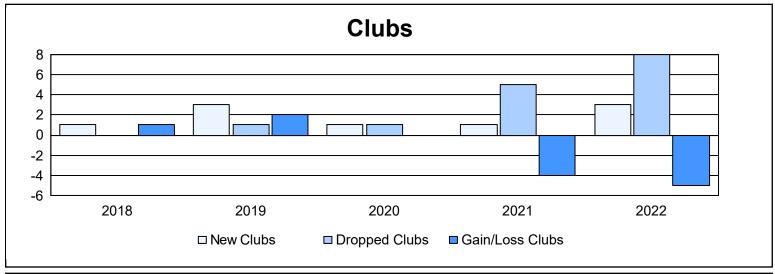

District LA 6

As of June 2022 Cumulative

| Year      | New<br>Clubs | Dropped<br>Clubs | Gain/<br>Loss<br>Clubs | New<br>Members | Charter<br>Members | Reinstate<br>Members | Transfer<br>Members | Total<br>Member<br>Added | Total<br>Members<br>Dropped | Gain/<br>Loss<br>Members |
|-----------|--------------|------------------|------------------------|----------------|--------------------|----------------------|---------------------|--------------------------|-----------------------------|--------------------------|
| 2017-2018 | 1            | 0                | 1                      | 257            | 35                 | 34                   | 2                   | 328                      | 215                         | 113                      |
| 2018-2019 | 3            | 1                | 2                      | 189            | 91                 | 22                   | 1                   | 303                      | 295                         | 8                        |
| 2019-2020 | 1            | 1                | 0                      | 89             | 44                 | 14                   | 8                   | 155                      | 262                         | -107                     |
| 2020-2021 | 1            | 5                | -4                     | 177            | 59                 | 10                   | 2                   | 248                      | 326                         | -78                      |
| 2021-2022 | 3            | 8                | -5                     | 142            | 113                | 69                   | 5                   | 329                      | 387                         | -58                      |
| Average   | 2            | 3                | -1                     | 171            | 68                 | 30                   | 4                   | 273                      | 297                         | -24                      |